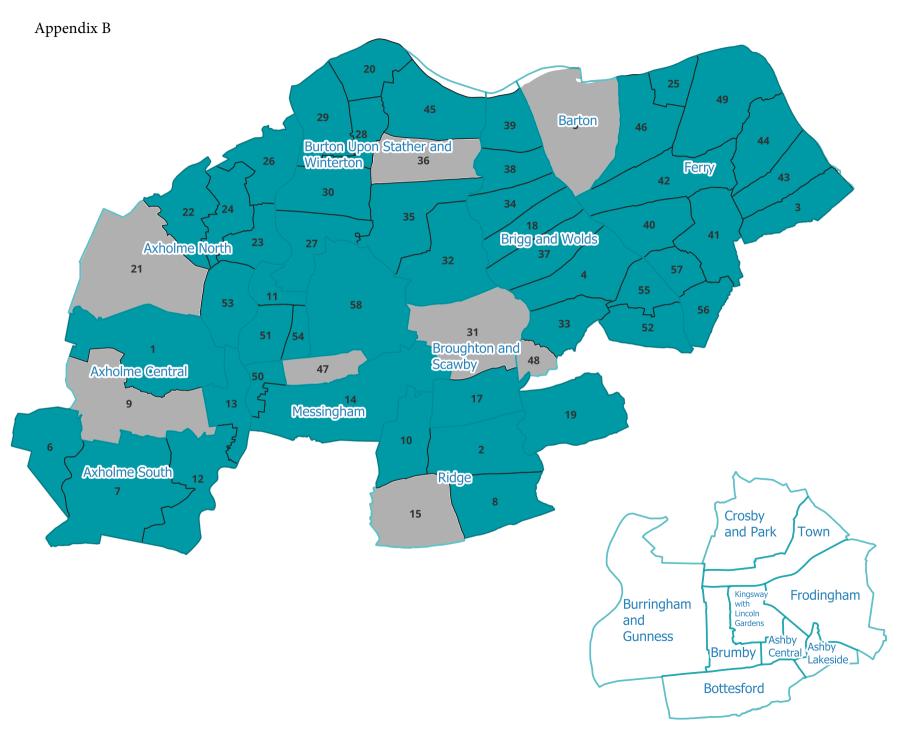

## - North Lincolnshire Parishes

- ID Parish
  - Belton
- 2 Hibaldstow
- 3 South Killingholme
- 4 Elsham
- 5 Barton upon Humber
- 6 Wroot
- 7 Haxev

8

- Redbourne
- 9 **Epworth**
- 10 Manton
- 11 Gunness
- Owston Ferry 12
- 13 West Butterwick
- 14 Messingham
- 15 Kirton in Lindsey
- 17 Scawby
- 18 Bonby
- 19 Cadney
- 20 Whitton
- 21 Crowle
- 22 Eastoft
- 23 Amcotts
- 24 Luddington and Haldenby 25
  - New Holland
- 26 Garthorpe and Fockerby
- 27 Flixborough
- 28 West Halton
- 29 Alkborough
- 30 Burton upon Stather
  - Broughton
- 31 32 Appleby
- 33
  - Wrawby

35

43

- 34 Saxby All Saints
  - Roxby cum Risby
- 36 Winterton
  - Worlaby
- 37 38 Horkstow
- 39 South Ferriby
- 40 Wootton
- 41
- Ulceby
- 42 Thornton Curtis
  - North Killingholme
- 44 East Halton
- 45 Winteringham
- 46
- Barrow upon Humber
- 47 Bottesford
- 48 Brigg
- 49 Goxhill
- 50
  - East Butterwick
- 51 Burringham
- 52 Barnetby Le Wold
- 53 Keadby with Althorpe
- 54 Ashby Parkland
- 55 Melton Ross
- 56 Kirmington